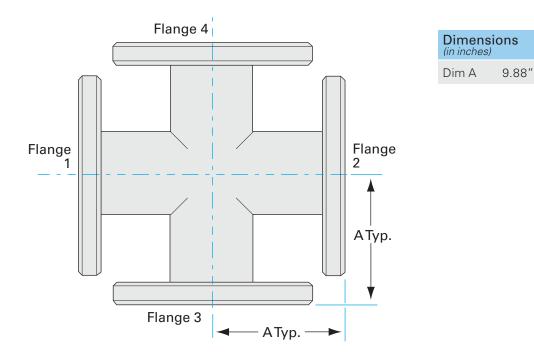

# ASA 4-way cross 16" OD X 10" ID ASA 4-way cross w/groove

Part number: 4C-ASA-16-1000N-G

### ASA 4-way cross 16" OD X 10" ID ASA 4-way cross w/groove

- One each flat and grooved flange is needed to complete a connection
- All products are available with both genders or a combination
- Contact us at 800-824-4166 if you can't find exactly what you need

### 4C-ASA-16-1000N-G

| Parameters        | Specifications                     |
|-------------------|------------------------------------|
| Flange Size       | DN 10 (16" OD)                     |
| Cross Type        | 4-Way                              |
| Material          | 304 stainless                      |
| Tube OD           | 10″                                |
| Port Length       | 9.88″                              |
| Vacuum Range      | 1 · 10 <sup>-8</sup> mbar to 1 bar |
| Temperature Range | -20 °C to 150 °C                   |
| Weight            | 127 lbs                            |