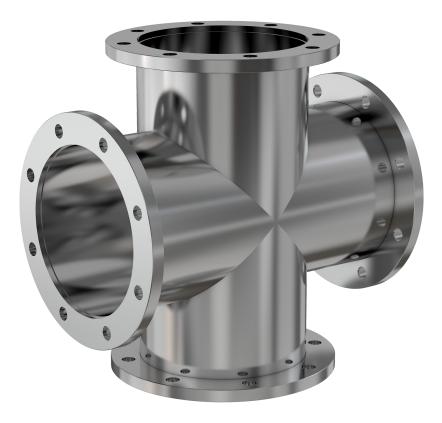

# ASA 4-way cross 16" OD X 10" ID ASA 4-way cross w/groove

Part number: 4C-ASA-16-1000N-G

### ASA 4-way cross 16" OD X 10" ID ASA 4-way cross w/groove

- One each flat and grooved flange is needed to complete a connection
- All products are available with both genders or a combination
- Contact us at 800-824-4166 if you can't find exactly what you need

### 4C-ASA-16-1000N-G

| Parameters        | Specifications                     |
|-------------------|------------------------------------|
| Flange Size       | DN 10 (16" OD)                     |
| Cross Type        | 4-Way                              |
| Material          | 304 stainless                      |
| Tube OD           | 10″                                |
| Port Length       | 9.88″                              |
| Vacuum Range      | 1 · 10 <sup>-8</sup> mbar to 1 bar |
| Temperature Range | -20 °C to 150 °C                   |
| Weight            | 127 lbs                            |